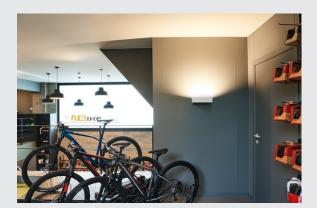

## WL, LED Indoor surface-mounted wall light, 3000K, white

The elegant SHELL wall light is a combination of aluminium and acrylic glass. The dimmable wall light is available in two sizes. The one or two long-life LEDs each have output of 12W, and provide the required luminous intensity. The wall light has a strong design and can be directly connected to the 230V mains supply as it has an integrated LED driver.