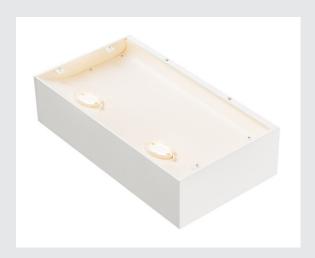

## WL, LED Indoor surface-mounted wall light, 3000K, white

The elegant SHELL wall light is a combination of aluminium and acrylic glass. The dimmable wall light is available in two sizes. The one or two long-life LEDs each have output of 12W, and provide the required luminous intensity. The wall light has a strong design and can be directly connected to the 230V mains supply as it has an integrated LED driver.

## **TECHNICAL DATA**

| Item no.:                           | 1000423                  |
|-------------------------------------|--------------------------|
| Lamps included                      | 0                        |
| Number of different light outlets   | 1                        |
| Primary nominal voltage             | 220-240V ~50/60Hz mA/V   |
| Secondary power / secondary voltage | 700 mA/V                 |
| Width                               | 28.6 cm                  |
| Height                              | 7.0 cm                   |
| Depth                               | 16.0 cm                  |
| Net weight                          | 1.815 kg                 |
| Gross weight                        | 2.005 kg                 |
| IP Code                             | IP 20                    |
| Safety class                        | 1                        |
| Impact resistance class             | IK02                     |
| Impact resistance                   | 0,2000000000000001 Joule |
| Assembly                            | Surface                  |
| Assembly details                    | Wall                     |
| Dimmable                            | Ja                       |
| Dimming technology                  | trailing edge            |
| Wattage                             | 54.0 W                   |
| Lumen                               | 5600 lm                  |
| Colour temperature                  | 3000 Kelvin              |
| Beam angle                          | 120 °                    |
|                                     |                          |