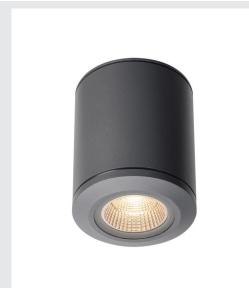

## outdoor ceiling light, LED, 3000K, anthracite, IP44

The puristic/slim design of the POLE PARC ceiling light has a wide range of application areas. The luminaire has a cylindrical aluminium design, and is equipped with a warm-white, high-performance COB LED. Because of the built-in LED driver, the electrical connection of the luminaire, which is available in anthracite, is made directly to the 230V mains supply. This luminaire contains a built-in LED lamp. The lamp in the luminaire cannot be replaced.

## **TECHNICAL DATA**

| Item no.:                           | 1000447                |  |  |
|-------------------------------------|------------------------|--|--|
| Lamps included                      | 0                      |  |  |
| Number of different light outlets   | 1                      |  |  |
| Primary nominal voltage             | 100-240V ~50/60Hz mA/V |  |  |
| Secondary power / secondary voltage | 700 mA/V               |  |  |
| Height                              | 17.5 cm                |  |  |
| Diameter                            | 14.0 cm                |  |  |
| Net weight                          | 1.944 kg               |  |  |
| Gross weight                        | 2.278 kg               |  |  |
| IP Code                             | IP 44                  |  |  |
| Safety class                        | 1                      |  |  |
| Impact resistance class             | IK06                   |  |  |
| Assembly                            | Surface                |  |  |
| Assembly details                    | Ceiling                |  |  |
| Wattage                             | 28.0 W                 |  |  |
| Lumen                               | 2900 lm                |  |  |
| Colour temperature                  | 3000 Kelvin            |  |  |
| Beam angle                          | 36 °                   |  |  |
| Color                               | anthracite             |  |  |
| CRI                                 | >80                    |  |  |
| Binning                             | 6                      |  |  |
| LXXBXX data                         | 70/50                  |  |  |
|                                     |                        |  |  |