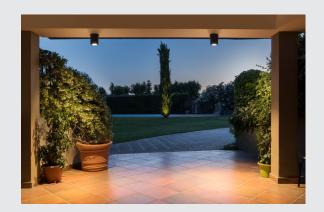

## outdoor ceiling light, LED, 3000K, anthracite, IP44

The puristic/slim design of the POLE PARC ceiling light has a wide range of application areas. The luminaire has a cylindrical aluminium design, and is equipped with a warm-white, high-performance COB LED. Because of the built-in LED driver, the electrical connection of the luminaire, which is available in anthracite, is made directly to the 230V mains supply. This luminaire contains a built-in LED lamp. The lamp in the luminaire cannot be replaced.