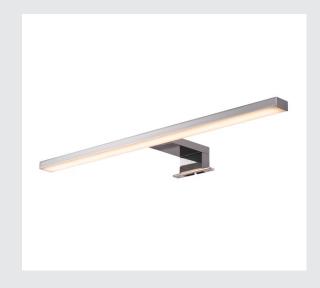

## mirror light, LED, 4000K, long, chrome, IP44

The DORISA mirror luminaire is equipped with modern LED technology. The narrow, longish head of the luminaire is mounted to the mirror or cabinet using an arm. The clamping range is between 3 and 6mm, making individual lighting of your bathroom possible. Gentle lighting with heat radiation that is barely detectable due to having built-in LEDs. The luminaire is available in two housing colours. Because of the LED constant current driver, the electrical connection is made directly to a 230V mains power supply. The luminaire contains built-in LED lamps.

## **TECHNICAL DATA**

| Item no.:                           | 1000780             |
|-------------------------------------|---------------------|
| Lamps included                      | 0                   |
| Primary nominal voltage             | 200-240V ~50Hz mA/V |
| Secondary power / secondary voltage | 340 mA/V            |
| Length                              | 50.0 cm             |
| Width                               | 12.0 cm             |
| Height                              | 4.0 cm              |
| Net weight                          | 0.392 kg            |
| Gross weight                        | 0.511 kg            |
| IP Code                             | IP 44               |
| Safety class                        | 11                  |
| Assembly                            | Surface             |
| Wattage                             | 6.6 W               |
| Lumen                               | 370 lm              |
| Colour temperature                  | 4000 Kelvin         |
| Beam angle                          | 110 °               |
| Color                               | chrome              |
| CRI                                 | >80                 |
| LXXBXX data                         | 70/50               |
| Service life                        | 30000 h             |
| BIG WHITE Page                      | 215                 |
|                                     |                     |