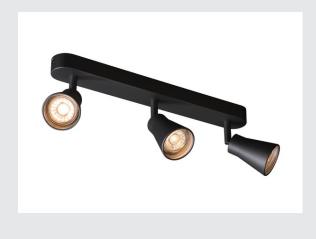

## **AVO CW Triple**

# Indoor surface-mounted wall and ceiling light, QPAR51, black, max. 50W

The wall and ceiling lights in the AVO series, with one to four adjustable lamp heads fitted to the canopy. The luminaire is made of aluminium and, thanks to the GU10 socket, is suitable for both halogen and LED lamps. The electrical connection of the luminaire, which comes in various colours, is made directly to the 230V mains supply.

## **TECHNICAL DATA**

| Item no.:                 | 1000892         |
|---------------------------|-----------------|
| Socket                    | GU10            |
| Lamp                      | QPAR51          |
| Number of sockets         | 3               |
| Lamps included            | 0               |
| Primary nominal voltage   | 230V ~50Hz mA/V |
| Tilt range                | 90 °            |
| Horizontal rotation range | 320 °           |
| Length                    | 40.0 cm         |
| Width                     | 11.5 cm         |
| Height                    | 9.5 cm          |
| Net weight                | 0.71 kg         |
| Gross weight              | 0.76 kg         |
| IP Code                   | IP 20           |
| Safety class              | 1               |
| Assembly                  | Surface         |
| Assembly details          | Ceiling,Wall    |
| Wattage                   | 50.0 W          |
| Color                     | black           |
| BIG WHITE Page            | 299             |
|                           |                 |