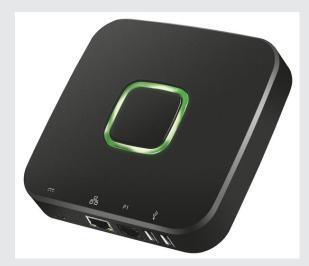

## SLV CONTROL INTERNET CONTROL STATION

Internet Control Station for simple operation of up to 48 independent luminaires or devices. Suitable for the creation of lighting sequences and timer intervals. Operable via Internet browser, smartphone or tablet in combination with the SLV App. The Control Station comes with a power adapter and a network cable