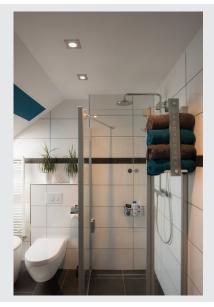

## square, matt chrome

The DOLIX low-voltage recessed ceiling ring is made from aluminium and is equipped with a glass for protection against splashing water. Rated IP65 it can be used outdoors or in damp areas. To operate the recessed fitting, a matching transformer for low-voltage halogen lamps is required.