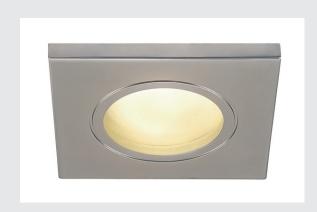

## **DOLIX OUT QPAR51**

## square, matt chrome

The DOLIX low-voltage recessed ceiling ring is made from aluminium and is equipped with a glass for protection against splashing water. Rated IP65 it can be used outdoors or in damp areas. To operate the recessed fitting, a matching transformer for low-voltage halogen lamps is required.

## **TECHNICAL DATA**

| Item no.:               | 1001172                  |
|-------------------------|--------------------------|
| Socket                  | GU10                     |
| Lamp                    | QPAR51                   |
| Number of sockets       | 1                        |
| Lamps included          | 0                        |
| Primary nominal voltage | 220-240V ~50/60Hz mA/V   |
| Length                  | 8.8 cm                   |
| Width                   | 8.8 cm                   |
| Height                  | 11.0 cm                  |
| Installation diameter   | 6.8 cm                   |
| Installation depth      | 11.0 cm                  |
| Net weight              | 0.208 kg                 |
| Gross weight            | 0.243 kg                 |
| IP Code                 | IP 65                    |
| Safety class            | II                       |
| Impact resistance class | IK02                     |
| Impact resistance       | 0,2000000000000001 Joule |
| Assembly                | Recessed                 |
| Assembly details        | Ceiling                  |
| Wattage                 | 50.0 W                   |
| Color                   | chrome                   |
| BIG WHITE Page          | 461                      |
|                         |                          |