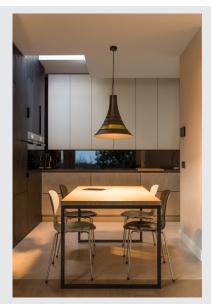

## BATO 45 PD

Indoor pendant light, black/brass, E27, max. 60W

The pendants in the BATO family are available in two sizes and three colour variants. You can also choose between built-in LED light sources and an E27 socket. The family is completed with associated wall lights and ceiling lights. The BATO is supplied ready for direct connection to a 230V mains power supply.