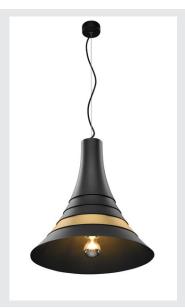

## BATO 45 PD

Indoor pendant light, black/brass, E27, max. 60W

The pendants in the BATO family are available in two sizes and three colour variants. You can also choose between built-in LED light sources and an E27 socket. The family is completed with associated wall lights and ceiling lights. The BATO is supplied ready for direct connection to a 230V mains power supply.

## **TECHNICAL DATA**

| Item no.:               | 1001265                |  |  |
|-------------------------|------------------------|--|--|
| Socket                  | E27                    |  |  |
| Number of sockets       | 1                      |  |  |
| Lamps included          | 0                      |  |  |
| Primary nominal voltage | 220-240V ~50/60Hz mA/V |  |  |
| Pendant length          | 150.0 cm               |  |  |
| Height                  | 46.3 cm                |  |  |
| Diameter                | 45.0 cm                |  |  |
| Net weight              | 2.606 kg               |  |  |
| Gross weight            | 4.608 kg               |  |  |
| IP Code                 | IP 20                  |  |  |
| Safety class            | I                      |  |  |
| Assembly                | Surface                |  |  |
| Assembly details        | Ceiling                |  |  |
| Wattage                 | 60.0 W                 |  |  |
| Color                   | gold                   |  |  |
| BIG WHITE Page          | 59                     |  |  |
|                         |                        |  |  |