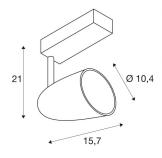

## **TECHNICAL DATA**

| Item no.:                         | 1001270                |  |  |
|-----------------------------------|------------------------|--|--|
| Lamps included                    | 0                      |  |  |
| Number of different light outlets | 1                      |  |  |
| Primary nominal voltage           | 220-240V ~50/60Hz mA/V |  |  |
| Vertical tilting range            | 135 °                  |  |  |
| Horizontal rotation range         | 340 °                  |  |  |
| Length                            | 23.0 cm                |  |  |
| Width                             | 10.4 cm                |  |  |
| Height                            | 21.0 cm                |  |  |
| Net weight                        | 1.3 kg                 |  |  |
| Gross weight                      | 1.391 kg               |  |  |
| IP Code                           | IP 20                  |  |  |
| Safety class                      | I                      |  |  |
| Assembly                          | Surface                |  |  |
| Assembly details                  | Ceiling, Track Ceiling |  |  |
| Wattage                           | 39.0 W                 |  |  |
| Lumen                             | 3100 lm                |  |  |
| Colour temperature                | 3000 Kelvin            |  |  |
| Beam angle                        | 24°                    |  |  |
| Color                             | white                  |  |  |
| CRI                               | >80                    |  |  |
| Dinning                           | 3                      |  |  |
| Binning                           |                        |  |  |