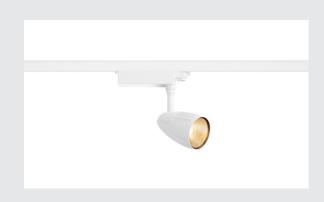

## **SPOT T**

## white, 3000K, incl. 3-circuit adapter

The smooth SPOT T impresses with its simple optics as well as its feel. The luminaire has a 3-circuit adapter and high-performance LED fitted.