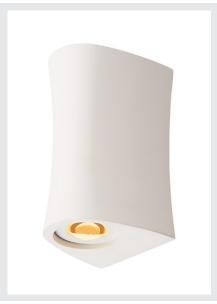

## **PLASTRA**

wall light, LED, 3000K, up/down, steel /white plaster, max. 35W

With the PLASTRA LED plaster light, you have a highly-individual wall light with a puristic design. The surface-mounted wall light comes fitted with a warm-white 240V LED and is ready for direct connection to the 230V mains supply. The sandpaper included as part of the delivery is used to clean the surfaces. The light can be individually customised with paint, wallpaper and stickers.