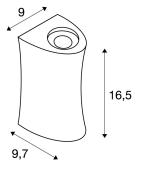

## **TECHNICAL DATA**

| Item no.:                           | 1001271                |
|-------------------------------------|------------------------|
| Lamps included                      | 0                      |
| Number of different light outlets   | 2                      |
| Primary nominal voltage             | 220-240V ~50/60Hz mA/V |
| Secondary power / secondary voltage | 700 mA/V               |
| Width                               | 9.0 cm                 |
| Height                              | 16.5 cm                |
| Depth                               | 9.7 cm                 |
| Net weight                          | 1.011 kg               |
| Gross weight                        | 1.186 kg               |
| IP Code                             | IP 20                  |
| Safety class                        | I                      |
| Assembly                            | Surface                |
| Assembly details                    | Wall                   |
| Wattage                             | 6.6 W                  |
| Lumen                               | 250 lm                 |
| Colour temperature                  | 3000 Kelvin            |
| Beam angle                          | 60 °                   |
| Color                               | white                  |
| CRI                                 | >80                    |
| Binning                             | 6                      |
| LXXBXX data                         | 70/50                  |
|                                     |                        |