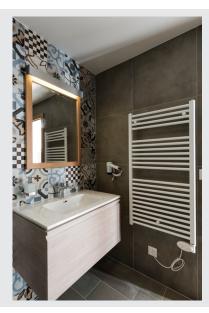

## wall and ceiling light, IP44, 3000K, 820lm, silver

The L-LINE 60 wall and ceiling light is fitted with a warm-white LED module and, thanks to its 1500 Im of LED power, is the ultimate LED solution for primary room lighting. The smooth and elegant L-LINE LED is available in white, silver-grey and grey colour versions. Thanks to the integrated LED driver, the luminaire can be connected directly to the 230V mains supply.