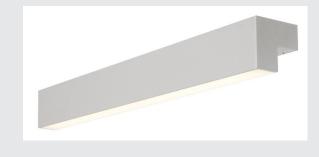

## L-LINE 60 LED

## wall and ceiling light, IP44, 3000K, 820lm, silver

The L-LINE 60 wall and ceiling light is fitted with a warm-white LED module and, thanks to its 1500 Im of LED power, is the ultimate LED solution for primary room lighting. The smooth and elegant L-LINE LED is available in white, silver-grey and grey colour versions. Thanks to the integrated LED driver, the luminaire can be connected directly to the 230V mains supply.

## **TECHNICAL DATA**

| Item no.:                           | 1001300                |
|-------------------------------------|------------------------|
| Lamps included                      | 0                      |
| Primary nominal voltage             | 220-240V ~50/60Hz mA/V |
| Secondary power / secondary voltage | 350 mA/V               |
| Width                               | 61.8 cm                |
| Height                              | 7.0 cm                 |
| Depth                               | 7.0 cm                 |
| Net weight                          | 1.157 kg               |
| Gross weight                        | 1.382 kg               |
| IP Code                             | IP 44                  |
| Safety class                        | 1                      |
| Assembly                            | Surface                |
| Assembly details                    | Wall                   |
| Wattage                             | 10.0 W                 |
| Lumen                               | 820 lm                 |
| Colour temperature                  | 3000 Kelvin            |
| Beam angle                          | 120 °                  |
| Color                               | silver                 |
| CRI                                 | >80                    |
| Binning                             | 5                      |
| LXXBXX data                         | 70/50                  |
| Service life                        | 30000 h                |
|                                     |                        |