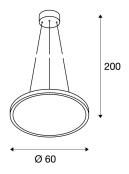

## **TECHNICAL DATA**

| Item no.:                           | 1001343                |  |
|-------------------------------------|------------------------|--|
| Primary nominal voltage             | 100-240V ~50/60Hz mA/V |  |
| Secondary power / secondary voltage | 1000 mA/V              |  |
| Pendant length                      | 200.0 cm               |  |
| Height                              | 3.2 cm                 |  |
| Diameter                            | 60.0 cm                |  |
| Net weight                          | 4.455 kg               |  |
| Gross weight                        | 5.569 kg               |  |
| IP Code                             | IP 20                  |  |
| Safety class                        | I                      |  |
| Assembly                            | Surface                |  |
| Assembly details                    | Ceiling                |  |
| Wattage                             | 42.0 W                 |  |
| Lumen                               | 2850 lm                |  |
| Colour temperature                  | 2700 Kelvin            |  |
| Beam angle                          | 110°                   |  |
| Color                               | white                  |  |
| CRI                                 | >80                    |  |
| UGR ?                               | 22.0000                |  |
| Binning                             | 6                      |  |
| LXXBXX data                         | 70/50                  |  |
| Service life                        | 30000 h                |  |
|                                     |                        |  |