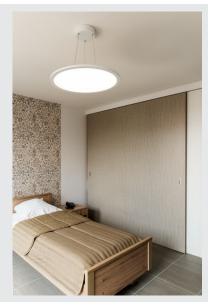

## **LED PANEL**

pendant, 2700K, round, white, dimmable 1-10V, 40W

The LED PANEL pendant is available in three different light colours and impresses with its ultra-flat shape and its powerful, dimmable LED modules. The aluminium frame is fitted with an acrylic glass cover which ensures homogeneous and glare-free illumination. The built-in LED driver allows direct connection to a mains supply of 100V to 240V.