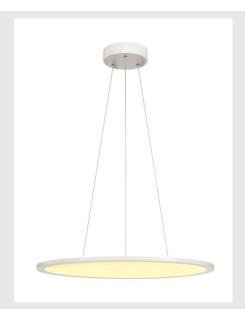

## **LED PANEL**

pendant, 2700K, round, white, dimmable 1-10V, 40W

The LED PANEL pendant is available in three different light colours and impresses with its ultra-flat shape and its powerful, dimmable LED modules. The aluminium frame is fitted with an acrylic glass cover which ensures homogeneous and glare-free illumination. The built-in LED driver allows direct connection to a mains supply of 100V to 240V.