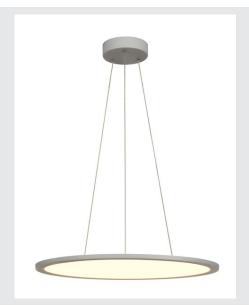

## **LED PANEL ROUND**

pendant version, silver-grey, 360 LED, 40W, dimmable 1-10V, 4000K

The LED PANEL pendant is available in three different light colours and impresses with its ultra-flat shape and its powerful, dimmable LED modules. The aluminium frame is fitted with an acrylic glass cover which ensures homogeneous and glare-free illumination. The built-in LED driver allows direct connection to a mains supply of 100V to 240V.