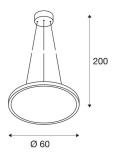

## **TECHNICAL DATA**

| Item no.:                           | 1001348                |  |
|-------------------------------------|------------------------|--|
| Primary nominal voltage             | 100-240V ~50/60Hz mA/V |  |
| Secondary power / secondary voltage | 1000 mA/V              |  |
| Pendant length                      | 200.0 cm               |  |
| Height                              | 3.2 cm                 |  |
| Diameter                            | 60.0 cm                |  |
| Net weight                          | 4.443 kg               |  |
| Gross weight                        | 5.705 kg               |  |
| IP Code                             | IP 20                  |  |
| Safety class                        | I                      |  |
| Assembly                            | Surface                |  |
| Assembly details                    | Ceiling                |  |
| Wattage                             | 42.0 W                 |  |
| Lumen                               | 3350 lm                |  |
| Colour temperature                  | 4000 Kelvin            |  |
| Beam angle                          | 110°                   |  |
| Color                               | grey                   |  |
| CRI                                 | >80                    |  |
| UGR ?                               | 22.0000                |  |
| Binning                             | 6                      |  |
| LXXBXX data                         | 70/50                  |  |
| Service life                        | 30000 h                |  |
|                                     |                        |  |