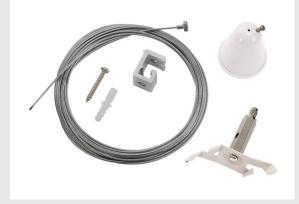

## WIRE SUSPENSION

## for S-TRACK 240V 3-circuit surface-mounted track, traffic white, with cable, 5m

Wire suspension for the 240V 3-circuit surface-mounted track system. The suspension comes in 5m lengths and can be used in combination with the joint connector or swing clip anywhere on the track. Please note that the white colour will be changing from RAL 9010 to RAL 9016 (traffic white) on 1st October 2018. More information can be found under Product Information in the ?Service? / Downloads area.