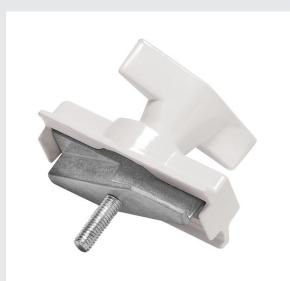

## for S-TRACK 240V 3-circuit surface-mounted track, traffic white

Mechanical luminaire adapter for the 240V 3-circuit track system. Available in various colour versions, the adapter contains a hole for pendant luminaires with steel rope suspension. Please note that the white colour will be changing from RAL 9010 to RAL 9016 (traffic white) on 1st October 2018. More information can be found under Product Information in the ?Service? / Downloads area.

## **TECHNICAL DATA**

| Item no.:        | 1001395                            |
|------------------|------------------------------------|
| Longth           | 6.6 cm                             |
| Length           | 0.0 CITI                           |
| Width            | 6.6 cm                             |
| Height           | 3.1 cm                             |
| Net weight       | 0.137 kg                           |
| Gross weight     | 0.14 kg                            |
| IP Code          | IP 20                              |
| Assembly         | Surface                            |
| Assembly details | Ceiling, Track Ceiling, Track Wall |
| Color            | white                              |
| BIG WHITE Page   | 367                                |