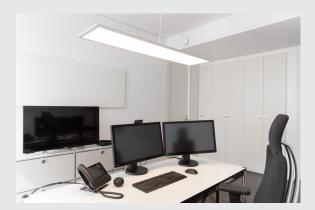

## LED Indoor recessed ceiling light, UGR<19 3000K

The I-PENDANT PRO, which is available in several light and housing colours, provides a modern and space-saving solution for an efficient type of basic lighting. With a high lumen output and a UGR value of less than 19, a pleasant, homogeneous and glare-free lighting atmosphere can be achieved. The electrical connection is made via the built-in LED power supply directly to a 100-240V mains supply.