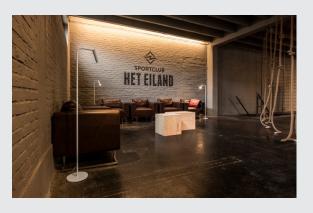

## LED Indoor floor stand, white, 3000K

KARPO series lights are available in white and black. It has a cylindrical spotlight which can be individually directed via a joint. The swivel and tilting range allows you to optimally light up the room. The integrated premium LEDs provide high energy efficiency. The luminaire also has a high colour rendering index of 90. The luminaires can be directly connected to the 230V mains supply.