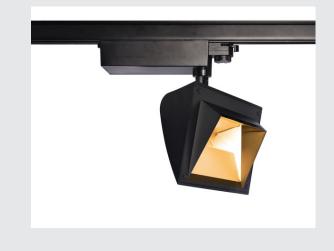

## black 3000K 40°, incl. 3-circuit adapter

The MERADO FLOOD is a classic wall floodlight, combined with modern LED technology. The electrical connection of the luminaire, which is made from aluminium and glass, is made directly to the 230V mains power supply, via to the built-in driver. The MERADO FLOOD is available with a black or white housing, and in warm white or pure white versions. As well as the version for wall mounting, versions with 3-circuit track system adapters are also available. This luminaire contains built-in LED lamps.

## **TECHNICAL DATA**

| Item no.:                           | 1001471                |
|-------------------------------------|------------------------|
| Primary nominal voltage             | 220-240V ~50/60Hz mA/V |
| Secondary power / secondary voltage | 1000 mA/V              |
| Vertical tilting range              | 90 °                   |
| Horizontal rotation range           | 360 °                  |
| Length                              | 17.5 cm                |
| Width                               | 15.0 cm                |
| Height                              | 22.6 cm                |
| Net weight                          | 1.111 kg               |
| Gross weight                        | 1.556 kg               |
| IP Code                             | IP 20                  |
| Safety class                        |                        |
| Assembly                            | Surface                |
| Assembly details                    | Track Ceiling          |
| Wattage                             | 40.0 W                 |
| Lumen                               | 3000 lm                |
| Colour temperature                  | 3000 Kelvin            |
| Color                               | black                  |
| CRI                                 | >80                    |
| Binning                             | 3                      |
| LXXBXX data                         | 70/50                  |
| Service life                        | 40000 h                |
|                                     |                        |