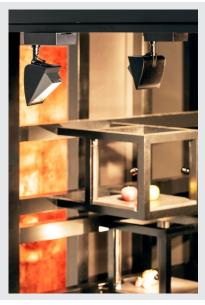

## black 3000K 40°, incl. 3-circuit adapter

The MERADO FLOOD is a classic wall floodlight, combined with modern LED technology. The electrical connection of the luminaire, which is made from aluminium and glass, is made directly to the 230V mains power supply, via to the built-in driver. The MERADO FLOOD is available with a black or white housing, and in warm white or pure white versions. As well as the version for wall mounting, versions with 3-circuit track system adapters are also available. This luminaire contains built-in LED lamps.