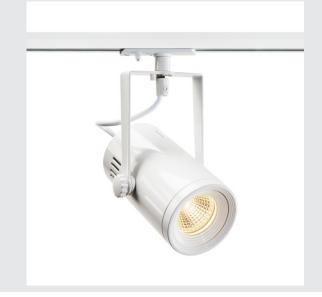

## **EURO SPOT TRACK**

## white, 3000K, 36°, incl. 1-circuit adapter

Rotating and swivelling EURO SPOT TRACK 240V LED spotlight, with a compact design, with a suitable adapter for the 1-circuit 240V track system. The LED light source is installed in the cylindrical lamp head in the factory. The spotlight, which is available with several housing colours and beam angles, has a high light output thanks to its simple and timeless appearance.

## **TECHNICAL DATA**

| Item no.:                 | 1001486                  |
|---------------------------|--------------------------|
| Primary nominal voltage   | 230V ~50Hz mA/V          |
| Vertical tilting range    | 90 °                     |
| Horizontal rotation range | 350 °                    |
| Length                    | 15.8 cm                  |
| Height                    | 18.0 cm                  |
| Diameter                  | 8.0 cm                   |
| Net weight                | 0.65 kg                  |
| Gross weight              | 0.696 kg                 |
| IP Code                   | IP 20                    |
| Safety class              | 1                        |
| Assembly                  | Surface                  |
| Assembly details          | Track Ceiling,Track Wall |
| Wattage                   | 11.0 W                   |
| Lumen                     | 650 lm                   |
| Colour temperature        | 3000 Kelvin              |
| Beam angle                | 36 °                     |
| Color                     | white                    |
| CRI                       | >80                      |
| Binning                   | 3                        |
| LXXBXX data               | 70/50                    |
| Service life              | 30000 h                  |
|                           |                          |