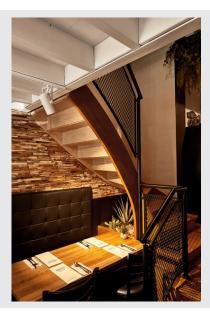

## white, 3000K, 36°, incl. 1-circuit adapter

Rotating and swivelling EURO SPOT TRACK 240V LED spotlight, with a compact design, with a suitable adapter for the 1-circuit 240V track system. The LED light source is installed in the cylindrical lamp head in the factory. The spotlight, which is available with several housing colours and beam angles, has a high light output thanks to its simple and timeless appearance.