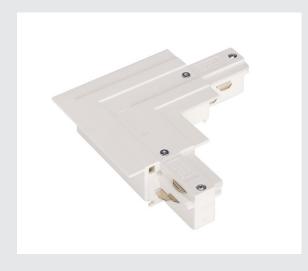

## L-CONNECTOR for EUT-RAC 240V 3-phase recessed track

## white, earth electrode outside

Corner connector with feed capability for the 240V 3-circuit recessed track system. Constructed for even level installation, you can also choose the ground conductor's position left or right depending on your individual installation. More detailed information can be provided on request. Please note that the white tone will be changing from RAL 9010 to RAL 9016 (traffic white) on 1st April 2018. More information can be found under Product Information in the Service? / Downloads area.