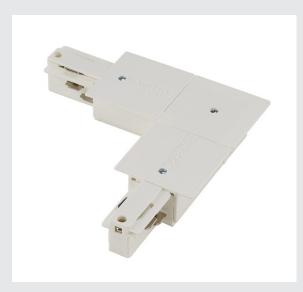

## L-CONNECTOR for EUT-RAC 240V 3-phase recessed track

## white, earth electrode inside

Corner connector with feed capability for the 240V 3-circuit recessed track system. Constructed for even level installation, you can also choose the ground conductor's position left or right depending on your individual installation. More detailed information can be provided on request. Please note that the white tone will be changing from RAL 9010 to RAL 9016 (traffic white) on 1st April 2018. More information can be found under Product Information in the Service? / Downloads area.