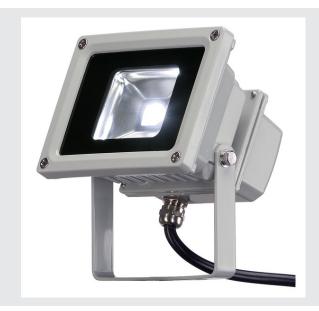

## **LED Outdoor BEAM**

silver-grey, 10W, 5700K, 100°, IP65

Powerful OUTDOOR BEAM spot for illuminating areas and spaces. With a tiltable installation bracket and protection class IP65, the spot is suitable for outdoor installation on the wall, ceiling or on the floor. The electrical connection of the spot, which is available in warm white and neutral white, is made directly by the built-in driver and the connection lead with mains plug to the 230V mains supply. An earth spike is available as an option for simplified floor installation.