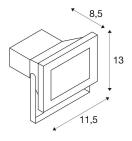

## **TECHNICAL DATA**

|                                     | T                      |  |  |  |
|-------------------------------------|------------------------|--|--|--|
| Item no.:                           | 1001633                |  |  |  |
| Lamps included                      | 0                      |  |  |  |
| Primary nominal voltage             | 220-240V ~50/60Hz mA/V |  |  |  |
| Secondary power / secondary voltage | 120 mA/V               |  |  |  |
| Vertical tilting range              | 90 °                   |  |  |  |
| Length                              | 11.3 cm                |  |  |  |
| Width                               | 8.5 cm                 |  |  |  |
| Height                              | 13.0 cm                |  |  |  |
| Net weight                          | 0.756 kg               |  |  |  |
| Gross weight                        | 0.836 kg               |  |  |  |
| IP Code                             | IP 65                  |  |  |  |
| Safety class                        | I                      |  |  |  |
| Impact resistance class             | IK04                   |  |  |  |
| Impact resistance                   | 0,5 Joule              |  |  |  |
| Assembly                            | Surface                |  |  |  |
| Assembly details                    | Ceiling, Ground, Wall  |  |  |  |
| Wattage                             | 11.0 W                 |  |  |  |
| Lumen                               | 800 lm                 |  |  |  |
| Colour temperature                  | 5700 Kelvin            |  |  |  |
| Beam angle                          | 100°                   |  |  |  |
| Color                               | grey                   |  |  |  |
| CRI                                 | >80                    |  |  |  |
|                                     |                        |  |  |  |