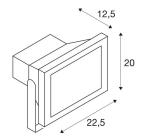

## **TECHNICAL DATA**

| Item no.:                              | 1001635                |  |
|----------------------------------------|------------------------|--|
| Lamps included                         | 0                      |  |
| Primary nominal voltage                | 220-240V ~50/60Hz mA/V |  |
| Secondary power / secondary voltage    | 760 mA/V               |  |
| Vertical tilting range                 | 90 °                   |  |
| Length                                 | 22.5 cm                |  |
| Width                                  | 12.5 cm                |  |
| Height                                 | 21.5 cm                |  |
| Net weight                             | 2.453 kg               |  |
| Gross weight                           | 2.725 kg               |  |
| IP Code                                | IP 65                  |  |
| Safety class                           | 1                      |  |
| Impact resistance class                | IK04                   |  |
| Impact resistance                      | 0,5 Joule              |  |
| Assembly                               | Surface                |  |
| Assembly details Ceiling, Ground, Wall |                        |  |
| Wattage                                | 32.0 W                 |  |
| Lumen                                  | 2900 lm                |  |
| Colour temperature                     | 5700 Kelvin            |  |
| Beam angle                             | 100 °                  |  |
| Color                                  | grey                   |  |
| CRI                                    | >80                    |  |
|                                        |                        |  |