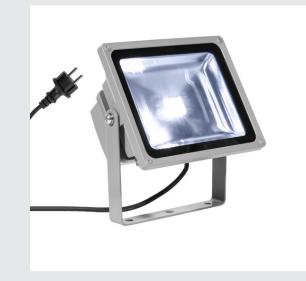

## LED Outdoor BEAM

## silver-grey, 30W, 5700K, 100°, IP65

Powerful OUTDOOR BEAM spot for illuminating areas and spaces. With a tiltable installation bracket and protection class IP65, the spot is suitable for outdoor installation on the wall, ceiling or on the floor. The electrical connection of the spot, which is available in warm white and neutral white, is made directly by the built-in driver and the connection lead with mains plug to the 230V mains supply. An earth spike is available as an option for simplified floor installation.

## **TECHNICAL DATA**

| Item no.:                              | 1001635                |  |
|----------------------------------------|------------------------|--|
| Lamps included                         | 0                      |  |
| Primary nominal voltage                | 220-240V ~50/60Hz mA/V |  |
| Secondary power / secondary voltage    | 760 mA/V               |  |
| Vertical tilting range                 | 90 °                   |  |
| Length                                 | 22.5 cm                |  |
| Width                                  | 12.5 cm                |  |
| Height                                 | 21.5 cm                |  |
| Net weight                             | 2.453 kg               |  |
| Gross weight                           | 2.725 kg               |  |
| IP Code                                | IP 65                  |  |
| Safety class                           | 1                      |  |
| Impact resistance class                | IK04                   |  |
| Impact resistance                      | 0,5 Joule              |  |
| Assembly                               | Surface                |  |
| Assembly details Ceiling, Ground, Wall |                        |  |
| Wattage                                | 32.0 W                 |  |
| Lumen                                  | 2900 lm                |  |
| Colour temperature                     | 5700 Kelvin            |  |
| Beam angle                             | 100 °                  |  |
| Color                                  | grey                   |  |
| CRI                                    | >80                    |  |
|                                        |                        |  |