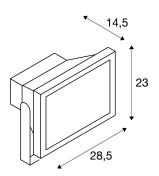

## **TECHNICAL DATA**

| Item no.:                           | 1001637                |  |  |
|-------------------------------------|------------------------|--|--|
| Lamps included                      | 0                      |  |  |
| Primary nominal voltage             | 220-240V ~50/60Hz mA/V |  |  |
| Secondary power / secondary voltage | 640 mA/V               |  |  |
| Vertical tilting range              | 90 °                   |  |  |
| Length                              | 28.6 cm                |  |  |
| Width                               | 15.0 cm                |  |  |
| Height                              | 23.6 cm                |  |  |
| Net weight                          | 3.48 kg                |  |  |
| Gross weight                        | 3.86 kg                |  |  |
| IP Code                             | IP 65                  |  |  |
| Safety class                        | I                      |  |  |
| Impact resistance class             | IK04                   |  |  |
| Impact resistance                   | 0,5 Joule              |  |  |
| Assembly                            | Surface                |  |  |
| Assembly details                    | Ceiling, Ground, Wall  |  |  |
| Wattage                             | 54.0 W                 |  |  |
| Lumen                               | 5100 lm                |  |  |
| Colour temperature                  | 5700 Kelvin            |  |  |
| Beam angle                          | 100°                   |  |  |
| Color                               | grey                   |  |  |
| CRI                                 | >80                    |  |  |
|                                     |                        |  |  |