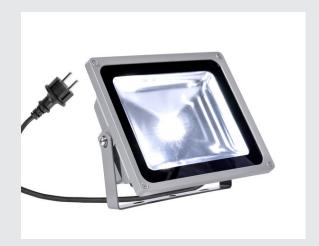

## **LED Outdoor BEAM**

silver-grey, 50W, 5700K, 100°, IP65

Powerful OUTDOOR BEAM spot for illuminating areas and spaces. With a tiltable installation bracket and protection class IP65, the spot is suitable for outdoor installation on the wall, ceiling or on the floor. The electrical connection of the spot, which is available in warm white and neutral white, is made directly by the built-in driver and the connection lead with mains plug to the 230V mains supply. A wall bracket is available as an option for simplified wall installation.