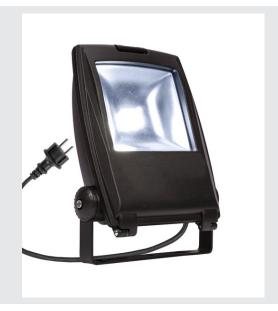

## **LED FLOOD LIGHT**

matt black, 30W, white,  $100^{\circ}$ 

Powerful FLOOD LIGHT spot for illuminating areas and spaces. With a tiltable installation bracket and protection class IP65, the spot is suitable for outdoor installation on the wall, ceiling or on the floor. The electrical connection of the spot, which is available in warm white and neutral white, is made directly by the built-in driver and the connection lead with mains plug to the 230V mains supply. An earth spike is available as an option for simplified floor installation.