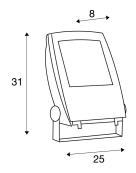

## **TECHNICAL DATA**

| Item no.:                           | 1001642                |  |  |
|-------------------------------------|------------------------|--|--|
| Primary nominal voltage             | 220-240V ~50/60Hz mA/V |  |  |
| Secondary power / secondary voltage | 760 mA/V               |  |  |
| Vertical tilting range              | 180 °                  |  |  |
| Length                              | 25.0 cm                |  |  |
| Width                               | 8.0 cm                 |  |  |
| Height                              | 32.0 cm                |  |  |
| Net weight                          | 2.265 kg               |  |  |
| Gross weight                        | 2.551 kg               |  |  |
| IP Code                             | IP 65                  |  |  |
| Safety class                        | I                      |  |  |
| Impact resistance class             | IK04                   |  |  |
| Impact resistance                   | 0,5 Joule              |  |  |
| Assembly                            | Surface                |  |  |
| Assembly details                    | Ceiling, Ground, Wall  |  |  |
| Wattage                             | 32.0 W                 |  |  |
| Lumen                               | 2350 lm                |  |  |
| Colour temperature                  | 5700 Kelvin            |  |  |
| Beam angle                          | 90 °                   |  |  |
| Color                               | black                  |  |  |
| CRI                                 | >80                    |  |  |
| Binning                             | 5                      |  |  |
|                                     |                        |  |  |