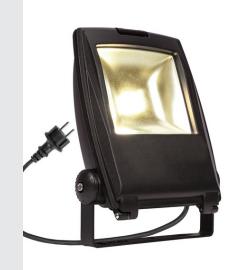

## LED FLOOD LIGHT

## matt white, 30W, warm white, 100°

Powerful FLOOD LIGHT spot for illuminating areas and spaces. With a tiltable installation bracket and protection class IP65, the spot is suitable for outdoor installation on the wall, ceiling or on the floor. The electrical connection of the spot, which is available in warm white and neutral white, is made directly by the built-in driver and the connection lead with mains plug to the 230V mains supply. An earth spike is available as an option for simplified floor installation.

## **TECHNICAL DATA**

| Item no.:                           | 1001643                |  |
|-------------------------------------|------------------------|--|
| Primary nominal voltage             | 220-240V ~50/60Hz mA/V |  |
| Secondary power / secondary voltage | 760 mA/V               |  |
| Vertical tilting range              | 180 °                  |  |
| Length                              | 25.0 cm                |  |
| Width                               | 8.0 cm                 |  |
| Height                              | 32.0 cm                |  |
| Net weight                          | 2.692 kg               |  |
| Gross weight                        | 2.984 kg               |  |
| IP Code                             | IP 65                  |  |
| Safety class                        |                        |  |
| Impact resistance class             | IK04                   |  |
| Impact resistance                   | 0,5 Joule              |  |
| Assembly                            | Surface                |  |
| Assembly details                    | Ceiling,Ground,Wall    |  |
| Wattage                             | 32.0 W                 |  |
| Lumen                               | 2200 lm                |  |
| Colour temperature                  | 3000 Kelvin            |  |
| Beam angle                          | 90 °                   |  |
| Color                               | black                  |  |
| CRI                                 | >80                    |  |
| Binning                             | 3                      |  |
|                                     |                        |  |