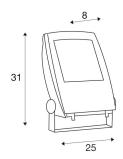

## **TECHNICAL DATA**

| Item no.:                           | 1001643                |  |
|-------------------------------------|------------------------|--|
| Primary nominal voltage             | 220-240V ~50/60Hz mA/V |  |
| Secondary power / secondary voltage | 760 mA/V               |  |
| Vertical tilting range              | 180 °                  |  |
| Length                              | 25.0 cm                |  |
| Width                               | 8.0 cm                 |  |
| Height                              | 32.0 cm                |  |
| Net weight                          | 2.692 kg               |  |
| Gross weight                        | 2.984 kg               |  |
| IP Code                             | IP 65                  |  |
| Safety class                        |                        |  |
| Impact resistance class             | IK04                   |  |
| Impact resistance                   | 0,5 Joule              |  |
| Assembly                            | Surface                |  |
| Assembly details                    | Ceiling,Ground,Wall    |  |
| Wattage                             | 32.0 W                 |  |
| Lumen                               | 2200 lm                |  |
| Colour temperature                  | 3000 Kelvin            |  |
| Beam angle                          | 90 °                   |  |
| Color                               | black                  |  |
| CRI                                 | >80                    |  |
| Binning                             | 3                      |  |
|                                     |                        |  |