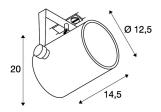

## **TECHNICAL DATA**

| Item no.:                 | 1001860         |
|---------------------------|-----------------|
| Socket                    | GU10            |
| Lamp                      | QPAR111         |
| Number of sockets         | 1               |
| Lamps included            | 0               |
| Primary nominal voltage   | 230V ~50Hz mA/V |
| Tilt range                | 90 °            |
| Horizontal rotation range | 350 °           |
| Length                    | 14.5 cm         |
| Height                    | 21.0 cm         |
| Diameter                  | 12.5 cm         |
| Net weight                | 0.819 kg        |
| Gross weight              | 1.0 kg          |
| IP Code                   | IP 20           |
| Safety class              | 1               |
| Assembly                  | Surface         |
| Assembly details          | Track Ceiling   |
| Wattage                   | 75.0 W          |
| Color                     | black           |
| BIG WHITE Page            | 393             |
|                           |                 |