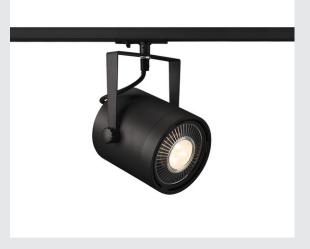

## EURO SPOT TRACK

## black, QPAR111 75W, incl. 1-circuit adapter

Rotating and swivelling EURO SPOT TRACK 240V LED spotlight, with a compact design, with a suitable adapter for the 1-circuit 240V track system. The LED light source is installed in the cylindrical lamp head in the factory. The spotlight, which is available with several housing colours and beam angles, has a high light output thanks to its simple and timeless appearance.