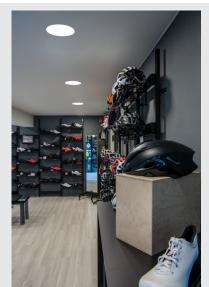

## MEDO 30 EL

LED indoor recessed ceiling light, frameless version, white, 3000/4000K

The recessed version of the MEDO series fits into every room concept seamlessly thanks to its understated design. The MEDO Frameless combines with the ceiling in a charming way. The light colour can be easily switched between 3000K and 4000K prior to installation using a switch. The integrated premium LED module provides an even lighting effect. Supplemented by an additional driver, the TRIAC recessed variant becomes dimmable and can be integrated in DALI systems.