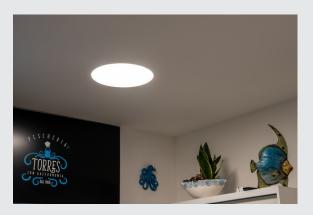

## LED indoor recessed ceiling light, frameless version, white, 3000/4000K

The recessed version of the MEDO series fits into every room concept seamlessly thanks to its understated design. The MEDO Frameless combines with the ceiling in a charming way. The light colour can be easily switched between 3000K and 4000K prior to installation using a switch. The integrated premium LED module provides an even lighting effect. Supplemented by an additional driver, the TRIAC recessed variant becomes dimmable and can be integrated in DALI systems.