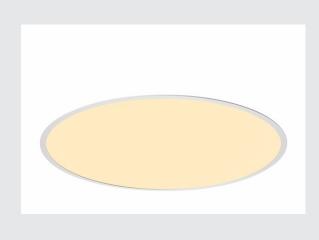

# LED indoor recessed ceiling light, frame version, white, 3000/4000K

The MEDO FRAME variants round off the recessed lights in the MEDO series. The MEDO FRAME lights blend into any room perfectly, just like the frameless versions. Understated yet still powerful, they provide bright illumination. Supplemented by an additional driver, the TRIAC recessed variant becomes dimmable and can be integrated in DALI systems.

### **TECHNICAL DATA**

|                                     | 1             |
|-------------------------------------|---------------|
| Item no.:                           | 1001907       |
| Secondary power / secondary voltage | 10001050 mA/V |
| Height                              | 12.5 cm       |
| Diameter                            | 61.5 cm       |
| Installation diameter               | 61.0 cm       |
| Installation depth                  | 16.0 cm       |
| Net weight                          | 5.269 kg      |
| Gross weight                        | 7.382 kg      |
| IP Code                             | IP 20         |
| Safety class                        | - 111         |
| Assembly                            | Recessed      |
| Assembly details                    | Ceiling       |
| Wattage                             | 36.0 W        |
| Lumen                               | 5000 lm       |
| Beam angle                          | 105 °         |
| Color                               | white         |
| CRI                                 | >80           |
| UGR ?                               | 25.0000       |
| Binning                             | 3             |
| LXXBXX data                         | 70/50         |
| Service life                        | 25000 h       |
| Maximum ambient temperature         | 40 °C         |
|                                     |               |