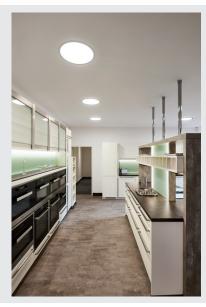

# LED indoor recessed ceiling light, frame version, white, 3000/4000K

The MEDO FRAME variants round off the recessed lights in the MEDO series. The MEDO FRAME lights blend into any room perfectly, just like the frameless versions. Understated yet still powerful, they provide bright illumination. Supplemented by an additional driver, the TRIAC recessed variant becomes dimmable and can be integrated in DALI systems.