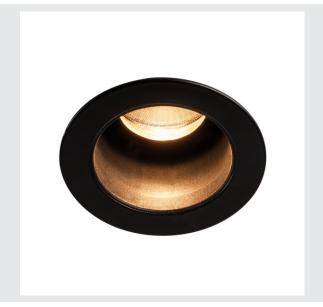

## HORN MEDI DL

LED indoor recessed ceiling light, black, 3000K, 15°

The rigid LED HORN MEDI recessed spotlight is made using aluminium and is an LED light solution for situations where targeted accent lighting and a low installation depth are required. The warm white power LED ensures the required light intensity. To operate the spotlight, a compatible constant current driver with 350mA is required. This light contains integrated LED light bulbs.