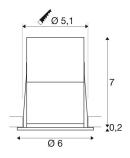

## **TECHNICAL DATA**

| Item no.:                           | 1001926       |
|-------------------------------------|---------------|
| Secondary power / secondary voltage | 350 mA/V      |
| Height                              | 7.2 cm        |
| Diameter                            | 6.0 cm        |
| Installation diameter               | 5.1 cm        |
| Installation depth                  | 8.0 cm        |
| Net weight                          | 0.094 kg      |
| Gross weight                        | 0.131 kg      |
| IP Code                             | IP 20         |
| Safety class                        | III           |
| Assembly                            | Recessed      |
| Assembly details                    | Ceiling, Wall |
| Wattage                             | 5.0 W         |
| Lumen                               | 230 lm        |
| Colour temperature                  | 3000 Kelvin   |
| Beam angle                          | 15 °          |
| Color                               | white         |
| CRI                                 | >80           |
| Binning                             | 3             |
| LXXBXX data                         | 70/50         |
| Service life                        | 30000 h       |
| Maximum ambient temperature         | 30 °C         |
|                                     |               |