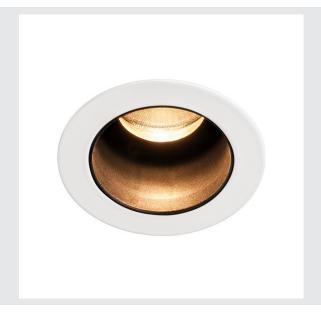

## HORN MEDI DL

LED indoor recessed ceiling light, black/white, 3000K,  $15^{\circ}$ 

The rigid LED HORN MEDI recessed spotlight is made using aluminium and is an LED light solution for situations where targeted accent lighting and a low installation depth are required. The warm white power LED ensures the required light intensity. To operate the spotlight, a compatible constant current driver with 350mA is required. This light contains integrated LED light bulbs.