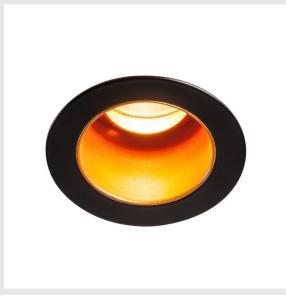

## HORN MEDI DL

## LED indoor recessed ceiling light, black/gold, 2700K, $15^{\circ}$

The rigid LED HORN MEDI recessed spotlight is made using aluminium and is an LED light solution for situations where targeted accent lighting and a low installation depth are required. The warm white power LED ensures the required light intensity. To operate the spotlight, a compatible constant current driver with 350mA is required. This light contains integrated LED light bulbs.