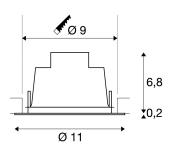

## **TECHNICAL DATA**

| Item no.:                           | 1001973                |
|-------------------------------------|------------------------|
| Primary nominal voltage             | 220-240V ~50/60Hz mA/V |
| Secondary power / secondary voltage | 75 mA/V                |
| Height                              | 7.0 cm                 |
| Diameter                            | 11.0 cm                |
| Installation diameter               | 9.0 cm                 |
| Installation depth                  | 8.0 cm                 |
| Net weight                          | 0.175 kg               |
| Gross weight                        | 0.276 kg               |
| IP Code                             | IP 20                  |
| Safety class                        | 1                      |
| Assembly                            | Recessed               |
| Assembly details                    | Ceiling                |
| Wattage                             | 6.0 W                  |
| Lumen                               | 400 lm                 |
| Beam angle                          | 60 °                   |
| Color                               | white                  |
| CRI                                 | >90                    |
| UGR ?                               | 19.0000                |
| Binning                             | 4                      |
| LXXBXX data                         | 70/50                  |
| Service life                        | 25000 h                |
|                                     |                        |