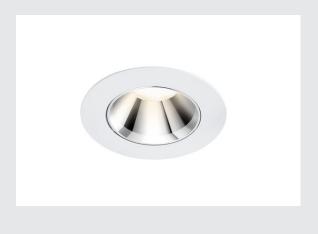

## **RILO DL**

## LED indoor recessed ceiling light, white/chrome, 3000/4000K, 5.5W

RILO series LED recessed ceiling lights impress with their innovative technology. The light colour can be adjusted via a switch during installation, and the UGR value is less than 19 and the Cri is greater than 90! The luminaire, which is available with a white housing, is connected directly to the 230V mains voltage supply.