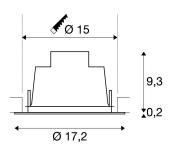

## **TECHNICAL DATA**

| Item no.:                           | 1001975                |
|-------------------------------------|------------------------|
| Primary nominal voltage             | 220-240V ~50/60Hz mA/V |
| Secondary power / secondary voltage | 250 mA/V               |
| Height                              | 9.5 cm                 |
| Diameter                            | 17.2 cm                |
| Installation diameter               | 15.0 cm                |
| Installation depth                  | 10.0 cm                |
| Net weight                          | 0.372 kg               |
| Gross weight                        | 0.559 kg               |
| IP Code                             | IP 20                  |
| Safety class                        | 1                      |
| Assembly                            | Recessed               |
| Assembly details                    | Ceiling                |
| Wattage                             | 18.0 W                 |
| Lumen                               | 1300 lm                |
| Beam angle                          | 60 °                   |
| Color                               | white                  |
| CRI                                 | >90                    |
| UGR ?                               | 19.0000                |
| Binning                             | 4                      |
| LXXBXX data                         | 70/50                  |
| Service life                        | 25000 h                |
|                                     |                        |