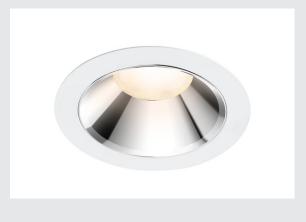

## **RILO DL**

## LED indoor recessed ceiling light, white/chrome, 3000/4000K, 18W

RILO series LED recessed ceiling lights impress with their innovative technology. The light colour can be adjusted via a switch during installation, and the UGR value is less than 19 and the Cri is greater than 90! The luminaire, which is available with a white housing, is connected directly to the 230V mains voltage supply.