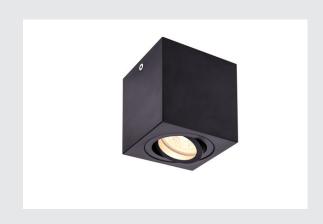

## TRILEDO CL

indoor surface-mounted ceiling light, QPAR51, black, max 10W

The rotating and swivelling ceiling light TRILEDO SQUARE CL is made of aluminium and comes in housing colours of white, brushed aluminium and matt black. Thanks to its aluminium lamp head, the cone of light can be individually aligned. Equipped with one GU10, the luminaire makes it possible to connect directly to a 230V mains voltage supply.

## **TECHNICAL DATA**

| Item no.:                 | 1002013                |  |  |
|---------------------------|------------------------|--|--|
| Socket                    | GU10                   |  |  |
| Lamp                      | LED GU10 51mm          |  |  |
| Number of sockets         | 1                      |  |  |
| Primary nominal voltage   | 220-240V ~50/60Hz mA/V |  |  |
| Tilt range                | 20 °                   |  |  |
| Horizontal rotation range | 350 °                  |  |  |
| Length                    | 8.5 cm                 |  |  |
| Width                     | 8.5 cm                 |  |  |
| Height                    | 9.5 cm                 |  |  |
| Net weight                | 0.862 kg               |  |  |
| Gross weight              | 0.974 kg               |  |  |
| IP Code                   | IP 20                  |  |  |
| Safety class              | I                      |  |  |
| Assembly                  | Surface                |  |  |
| Assembly details          | Ceiling                |  |  |
| Wattage                   | 10.0 W                 |  |  |
| Color                     | black                  |  |  |
| BIG WHITE Page            | 269                    |  |  |