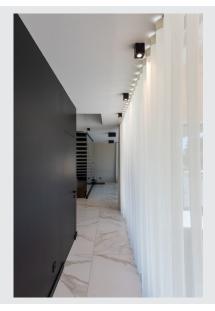

## TRILEDO CL

indoor surface-mounted ceiling light, QPAR51, black, max 10W

The rotating and swivelling ceiling light TRILEDO SQUARE CL is made of aluminium and comes in housing colours of white, brushed aluminium and matt black. Thanks to its aluminium lamp head, the cone of light can be individually aligned. Equipped with one GU10, the luminaire makes it possible to connect directly to a 230V mains voltage supply.