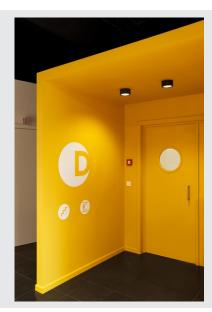

## CL 101 TCR-TSE

Indoor surface-mounted ceiling light, black, max. 11W

The CL 101 ceiling light is an affordable lighting solution with GX53 a socket for the use of efficient energy-saving lamps. The puristically designed housing is available in white, black and silver-grey. The luminaire is ready for direct connection to a 230V AC voltage.