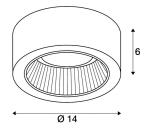

## **TECHNICAL DATA**

| Socket         GX53           Lamp         TCR-TSE           Number of sockets         1           Lamps included         0           Primary nominal voltage         230V ~50Hz mA/V           Height         6.0 cm           Diameter         14.0 cm           Net weight         0.176 kg           Gross weight         0.226 kg           IP Code         IP 20           Safety class         II           Assembly         Surface           Assembly details         Ceiling           Wattage         11.0 W           Color         black | Item no.:               | 1002019         |
|-------------------------------------------------------------------------------------------------------------------------------------------------------------------------------------------------------------------------------------------------------------------------------------------------------------------------------------------------------------------------------------------------------------------------------------------------------------------------------------------------------------------------------------------------------|-------------------------|-----------------|
| Number of sockets 1   Lamps included 0   Primary nominal voltage 230V ~50Hz mA/V   Height 6.0 cm   Diameter 14.0 cm   Net weight 0.176 kg   Gross weight 0.226 kg   IP Code IP 20   Safety class II   Assembly Surface   Assembly details Ceiling   Wattage 11.0 W                                                                                                                                                                                                                                                                                    | Socket                  | GX53            |
| Lamps included  Primary nominal voltage  230V ~50Hz mA/V  Height  6.0 cm  Diameter  14.0 cm  Net weight  0.176 kg  Gross weight  1P Code  IP 20  Safety class  II  Assembly  Surface  Assembly details  Ceiling  Wattage  11.0 W                                                                                                                                                                                                                                                                                                                      | Lamp                    | TCR-TSE         |
| Primary nominal voltage 230V ~50Hz mA/V  Height 6.0 cm  Diameter 14.0 cm  Net weight 0.176 kg  Gross weight 0.226 kg  IP Code IP 20  Safety class II  Assembly Surface  Assembly details Ceiling  Wattage 11.0 W                                                                                                                                                                                                                                                                                                                                      | Number of sockets       | 1               |
| Height         6.0 cm           Diameter         14.0 cm           Net weight         0.176 kg           Gross weight         0.226 kg           IP Code         IP 20           Safety class         II           Assembly         Surface           Assembly details         Ceiling           Wattage         11.0 W                                                                                                                                                                                                                               | Lamps included          | 0               |
| Diameter         14.0 cm           Net weight         0.176 kg           Gross weight         0.226 kg           IP Code         IP 20           Safety class         II           Assembly         Surface           Assembly details         Ceiling           Wattage         11.0 W                                                                                                                                                                                                                                                               | Primary nominal voltage | 230V ~50Hz mA/V |
| Net weight 0.176 kg  Gross weight 0.226 kg  IP Code IP 20  Safety class II  Assembly Surface  Assembly details Ceiling  Wattage 11.0 W                                                                                                                                                                                                                                                                                                                                                                                                                | Height                  | 6.0 cm          |
| Gross weight         0.226 kg           IP Code         IP 20           Safety class         II           Assembly         Surface           Assembly details         Ceiling           Wattage         11.0 W                                                                                                                                                                                                                                                                                                                                        | Diameter                | 14.0 cm         |
| IP Code IP 20 Safety class II Assembly Surface Assembly details Ceiling Wattage 11.0 W                                                                                                                                                                                                                                                                                                                                                                                                                                                                | Net weight              | 0.176 kg        |
| Safety class II  Assembly Surface  Assembly details Ceiling  Wattage 11.0 W                                                                                                                                                                                                                                                                                                                                                                                                                                                                           | Gross weight            | 0.226 kg        |
| Assembly Surface Assembly details Ceiling Wattage 11.0 W                                                                                                                                                                                                                                                                                                                                                                                                                                                                                              | IP Code                 | IP 20           |
| Assembly details Ceiling  Wattage 11.0 W                                                                                                                                                                                                                                                                                                                                                                                                                                                                                                              | Safety class            | II              |
| Wattage 11.0 W                                                                                                                                                                                                                                                                                                                                                                                                                                                                                                                                        | Assembly                | Surface         |
|                                                                                                                                                                                                                                                                                                                                                                                                                                                                                                                                                       | Assembly details        | Ceiling         |
| Color black                                                                                                                                                                                                                                                                                                                                                                                                                                                                                                                                           | Wattage                 | 11.0 W          |
| Juon Juon                                                                                                                                                                                                                                                                                                                                                                                                                                                                                                                                             | Color                   | black           |