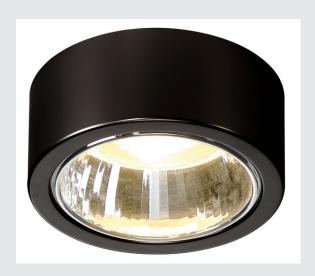

## CL 101 TCR-TSE

Indoor surface-mounted ceiling light, black, max. 11W

The CL 101 ceiling light is an affordable lighting solution with GX53 a socket for the use of efficient energy-saving lamps. The puristically designed housing is available in white, black and silver-grey. The luminaire is ready for direct connection to a 230V AC voltage.

## **TECHNICAL DATA**

| Socket         GX53           Lamp         TCR-TSE           Number of sockets         1           Lamps included         0           Primary nominal voltage         230V ~50Hz mA/V           Height         6.0 cm           Diameter         14.0 cm           Net weight         0.176 kg           Gross weight         0.226 kg           IP Code         IP 20           Safety class         II           Assembly         Surface           Assembly details         Ceiling           Wattage         11.0 W           Color         black | Item no.:               | 1002019         |
|-------------------------------------------------------------------------------------------------------------------------------------------------------------------------------------------------------------------------------------------------------------------------------------------------------------------------------------------------------------------------------------------------------------------------------------------------------------------------------------------------------------------------------------------------------|-------------------------|-----------------|
| Number of sockets 1   Lamps included 0   Primary nominal voltage 230V ~50Hz mA/V   Height 6.0 cm   Diameter 14.0 cm   Net weight 0.176 kg   Gross weight 0.226 kg   IP Code IP 20   Safety class II   Assembly Surface   Assembly details Ceiling   Wattage 11.0 W                                                                                                                                                                                                                                                                                    | Socket                  | GX53            |
| Lamps included  Primary nominal voltage  230V ~50Hz mA/V  Height  6.0 cm  Diameter  14.0 cm  Net weight  0.176 kg  Gross weight  1P Code  IP 20  Safety class  II  Assembly  Surface  Assembly details  Ceiling  Wattage  11.0 W                                                                                                                                                                                                                                                                                                                      | Lamp                    | TCR-TSE         |
| Primary nominal voltage 230V ~50Hz mA/V  Height 6.0 cm  Diameter 14.0 cm  Net weight 0.176 kg  Gross weight 0.226 kg  IP Code IP 20  Safety class II  Assembly Surface  Assembly details Ceiling  Wattage 11.0 W                                                                                                                                                                                                                                                                                                                                      | Number of sockets       | 1               |
| Height         6.0 cm           Diameter         14.0 cm           Net weight         0.176 kg           Gross weight         0.226 kg           IP Code         IP 20           Safety class         II           Assembly         Surface           Assembly details         Ceiling           Wattage         11.0 W                                                                                                                                                                                                                               | Lamps included          | 0               |
| Diameter         14.0 cm           Net weight         0.176 kg           Gross weight         0.226 kg           IP Code         IP 20           Safety class         II           Assembly         Surface           Assembly details         Ceiling           Wattage         11.0 W                                                                                                                                                                                                                                                               | Primary nominal voltage | 230V ~50Hz mA/V |
| Net weight 0.176 kg  Gross weight 0.226 kg  IP Code IP 20  Safety class II  Assembly Surface  Assembly details Ceiling  Wattage 11.0 W                                                                                                                                                                                                                                                                                                                                                                                                                | Height                  | 6.0 cm          |
| Gross weight         0.226 kg           IP Code         IP 20           Safety class         II           Assembly         Surface           Assembly details         Ceiling           Wattage         11.0 W                                                                                                                                                                                                                                                                                                                                        | Diameter                | 14.0 cm         |
| IP Code IP 20 Safety class II Assembly Surface Assembly details Ceiling Wattage 11.0 W                                                                                                                                                                                                                                                                                                                                                                                                                                                                | Net weight              | 0.176 kg        |
| Safety class II  Assembly Surface  Assembly details Ceiling  Wattage 11.0 W                                                                                                                                                                                                                                                                                                                                                                                                                                                                           | Gross weight            | 0.226 kg        |
| Assembly Surface Assembly details Ceiling Wattage 11.0 W                                                                                                                                                                                                                                                                                                                                                                                                                                                                                              | IP Code                 | IP 20           |
| Assembly details Ceiling  Wattage 11.0 W                                                                                                                                                                                                                                                                                                                                                                                                                                                                                                              | Safety class            | II              |
| Wattage 11.0 W                                                                                                                                                                                                                                                                                                                                                                                                                                                                                                                                        | Assembly                | Surface         |
|                                                                                                                                                                                                                                                                                                                                                                                                                                                                                                                                                       | Assembly details        | Ceiling         |
| Color black                                                                                                                                                                                                                                                                                                                                                                                                                                                                                                                                           | Wattage                 | 11.0 W          |
| Juon Juon                                                                                                                                                                                                                                                                                                                                                                                                                                                                                                                                             | Color                   | black           |