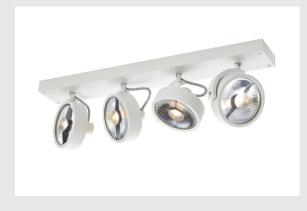

## indoor surface-mounted wall and ceiling light, quad, QPAR111 white 4x75W

The puristic design of KALU ceiling light is a guarantor for absolutely individual alignment of lamp heads, optionally equipped with halogen or suitable LED ES111 lamps. The light can also be dimmed which offers even more installation possibilities. Available in several colour versions KALU ceiling light is supplied ready for direct connection to 230V mains supply.

## **TECHNICAL DATA**

| Item no.:                   | 1002024                |
|-----------------------------|------------------------|
| Socket                      | GU10                   |
| Lamp                        | QPAR111                |
| Number of sockets           | 4                      |
| Lamps included              | 0                      |
| Primary nominal voltage     | 220-240V ~50/60Hz mA/V |
| Tilt range                  | 90 °                   |
| Horizontal rotation range   | 350 °                  |
| Length                      | 60.0 cm                |
| Width                       | 9.0 cm                 |
| Height                      | 18.0 cm                |
| Net weight                  | 1.748 kg               |
| Gross weight                | 2.39 kg                |
| IP Code                     | IP 20                  |
| Safety class                | 1                      |
| Assembly                    | Surface                |
| Assembly details            | Ceiling,Wall           |
| Wattage                     | 75.0 W                 |
| Color                       | white                  |
| Maximum ambient temperature | 40 °C                  |
| BIG WHITE Page              | 304                    |
|                             |                        |