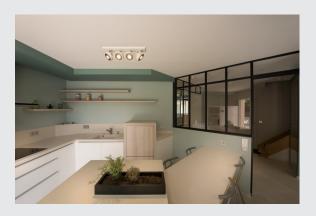

## indoor surface-mounted wall and ceiling light, quad, QPAR111 white 4x75W

The puristic design of KALU ceiling light is a guarantor for absolutely individual alignment of lamp heads, optionally equipped with halogen or suitable LED ES111 lamps. The light can also be dimmed which offers even more installation possibilities. Available in several colour versions KALU ceiling light is supplied ready for direct connection to 230V mains supply.