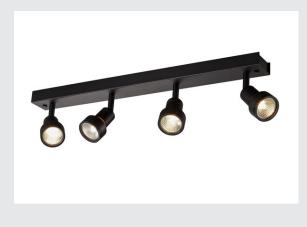

## **PURI CW**

## Indoor surface-mounted wall and ceiling light, quad, QPAR51, black, 4x50W

The wall and ceiling light of the PURI series, whereby one to four rotating and swivelling lamp heads are fitted to the ceiling plate of the luminaire. The luminaire is made of aluminium and, thanks to the GU10 socket, is suitable for both halogen and LED lamps. A lamp is included to place on the lamp for halogen lamps with 5cm diameter. The electrical connection of the luminaire, which comes in various colours, is made directly to the 230V mains supply.

## **TECHNICAL DATA**

| Item no.:                 | 1002029         |
|---------------------------|-----------------|
| Socket                    | GU10            |
| Lamp                      | QPAR51          |
| Number of sockets         | 4               |
| Lamps included            | 0               |
| Primary nominal voltage   | 230V ~50Hz mA/V |
| Tilt range                | 85 °            |
| Horizontal rotation range | 350 °           |
| Length                    | 56.0 cm         |
| Width                     | 5.6 cm          |
| Height                    | 8.6 cm          |
| Net weight                | 1.261 kg        |
| Gross weight              | 1.543 kg        |
| IP Code                   | IP 20           |
| Safety class              | 1               |
| Assembly                  | Surface         |
| Assembly details          | Ceiling,Wall    |
| Wattage                   | 50.0 W          |
| Color                     | black           |
| BIG WHITE Page            | 303             |
|                           |                 |