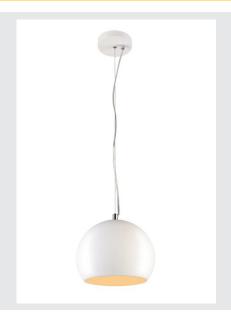

## PLASTRA 25 PD

indoor pendant, TCR-TSE, white, 11W

The PLASTRA 25 PD plaster light is a highly individual pendant with a pure, clear form. Prepared for holding GX53 energy-saving or LED lamps, it is ready for direct connection to a 230V mains voltage supply. After priming, the luminaire can be painted with wall paint as desired.

## **TECHNICAL DATA**

| Item no.:               | 1002047         |
|-------------------------|-----------------|
| Socket                  | GX53            |
| Lamp                    | TCR-TSE         |
| Number of sockets       | 1               |
| Lamps included          | 0               |
| Primary nominal voltage | 230V ~50Hz mA/V |
| Pendant length          | 150.0 cm        |
| Height                  | 17.0 cm         |
| Diameter                | 22.0 cm         |
| Net weight              | 2.775 kg        |
| Gross weight            | 3.471 kg        |
| IP Code                 | IP 20           |
| Safety class            | 1               |
| Assembly                | Surface         |
| Assembly details        | Ceiling         |
| Wattage                 | 11.0 W          |
| Color                   | white           |
| BIG WHITE Page          | 49              |
|                         | •               |