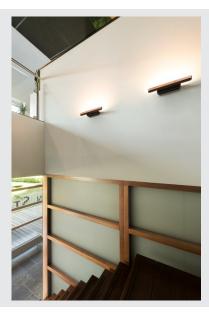

## LED indoor display fitting, short, bamboo 2700K

The bamboo and steel VINCELLI D has an individual lamp head adjusting facility. Equipped with a built-in switch, the wall light has a dimmable SMD LED and, thanks to its integrated LED driver, comes ready for direct connection to the 230V mains supply.