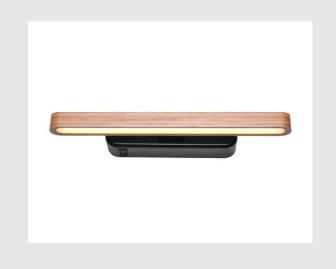

## LED indoor display fitting, short, bamboo 2700K

The bamboo and steel VINCELLI D has an individual lamp head adjusting facility. Equipped with a built-in switch, the wall light has a dimmable SMD LED and, thanks to its integrated LED driver, comes ready for direct connection to the 230V mains supply.

## **TECHNICAL DATA**

| Item no.:                           | 1002066                |
|-------------------------------------|------------------------|
| Lamps included                      | 0                      |
| Number of different light outlets   | 1                      |
| Primary nominal voltage             | 220-240V ~50/60Hz mA/V |
| Secondary power / secondary voltage | 350 mA/V               |
| Vertical tilting range              | 160 °                  |
| Length                              | 40.0 cm                |
| Width                               | 4.8 cm                 |
| Height                              | 10.4 cm                |
| Net weight                          | 0.912 kg               |
| Gross weight                        | 1.09 kg                |
| IP Code                             | IP 20                  |
| Safety class                        | 1                      |
| Assembly                            | Surface                |
| Assembly details                    | Wall                   |
| Wattage                             | 11.0 W                 |
| Lumen                               | 500 lm                 |
| Colour temperature                  | 2700 Kelvin            |
| Beam angle                          | 120 °                  |
| Color                               | anthracite             |
| CRI                                 | >80                    |
| Binning                             | 6                      |
|                                     |                        |