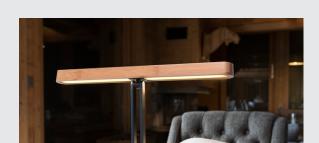

## LED indoor table lamp, bamboo, 2700K

The VINCELLI D table lamp impresses with its extremely narrow design. The perfect combination of bamboo and steel allows the luminaire to fit seamlessly into a variety of different furnishing styles. The luminaire has a powerful LED module and, thanks to the integrated driver, is suitable for direct connection to the 230V mains supply.