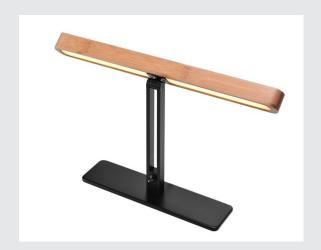

## LED indoor table lamp, bamboo, 2700K

The VINCELLI D table lamp impresses with its extremely narrow design. The perfect combination of bamboo and steel allows the luminaire to fit seamlessly into a variety of different furnishing styles. The luminaire has a powerful LED module and, thanks to the integrated driver, is suitable for direct connection to the 230V mains supply.