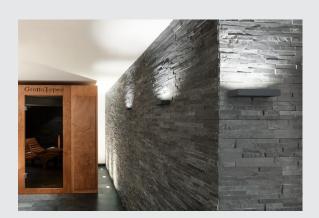

## **PEMA® WL**

LED Outdoor surface-mounted wall light, IP54, anthracite, 3000K

The PEMA LED wall light consists of painted aluminium and glass, which covers the built-in LEDs. It is protection class IP54 and suitable for outdoor use. The electrical connection of the luminaire, which comes in various colours, is made directly to the 230V mains supply.