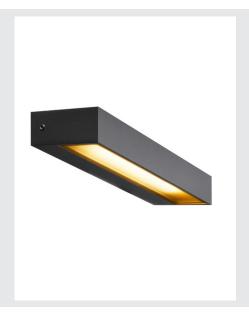

## **PEMA® WL**

LED Outdoor surface-mounted wall light, IP54, anthracite, 3000K

The PEMA LED wall light consists of painted aluminium and glass, which covers the built-in LEDs. It is protection class IP54 and suitable for outdoor use. The electrical connection of the luminaire, which comes in various colours, is made directly to the 230V mains supply.

## **TECHNICAL DATA**

| Item no.:               | 1002069                                 |
|-------------------------|-----------------------------------------|
| Primary nominal voltage | 230V ~50Hz mA/V                         |
| Width                   | 22.0 cm                                 |
| Height                  | 3.2 cm                                  |
| Depth                   | 7.5 cm                                  |
| Net weight              | 0.711 kg                                |
| Gross weight            | 0.788 kg                                |
| IP Code                 | IP 54                                   |
| Safety class            | I                                       |
| Impact resistance class | IK05                                    |
| Impact resistance       | 0,6999999999999999999999999999999999999 |
| Assembly                | Surface                                 |
| Assembly details        | Wall                                    |
| Wattage                 | 7.7 W                                   |
| Lumen                   | 450 lm                                  |
| Colour temperature      | 3000 Kelvin                             |
| Beam angle              | 110°                                    |
| Color                   | anthracite                              |
| CRI                     | >80                                     |
| Binning                 | 6                                       |
| LXXBXX data             | 70/50                                   |
| Service life            | 30000 h                                 |
|                         |                                         |