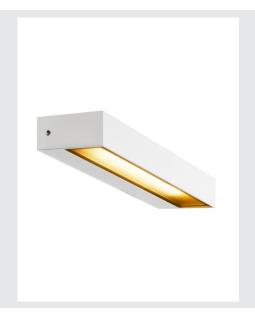

## **PEMA® WL**

LED Outdoor surface-mounted wall light, IP54, white, 3000K

The PEMA LED wall light consists of painted aluminium and glass, which covers the built-in LEDs. It is protection class IP54 and suitable for outdoor use. The electrical connection of the luminaire, which comes in various colours, is made directly to the 230V mains supply.

## **TECHNICAL DATA**

| Item no.:               | 1002070                                 |
|-------------------------|-----------------------------------------|
| Primary nominal voltage | 230V ~50Hz mA/V                         |
| Width                   | 22.0 cm                                 |
| Height                  | 3.2 cm                                  |
| Depth                   | 7.5 cm                                  |
| Net weight              | 0.724 kg                                |
| Gross weight            | 0.803 kg                                |
| IP Code                 | IP 54                                   |
| Safety class            | 1                                       |
| Impact resistance class | IK05                                    |
| Impact resistance       | 0,6999999999999999999999999999999999999 |
| Assembly                | Surface                                 |
| Assembly details        | Wall                                    |
| Wattage                 | 7.7 W                                   |
| Lumen                   | 450 lm                                  |
| Colour temperature      | 3000 Kelvin                             |
| Beam angle              | 110°                                    |
| Color                   | white                                   |
| CRI                     | >80                                     |
| Binning                 | 6                                       |
| LXXBXX data             | 70/50                                   |
| Service life            | 30000 h                                 |
|                         | 1                                       |