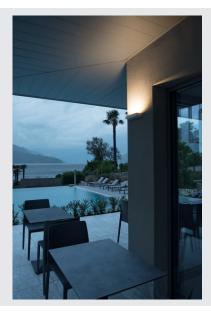

## **PEMA® WL**

LED Outdoor surface-mounted wall light, IP54, silver, 3000K

The PEMA LED wall light consists of painted aluminium and glass, which covers the built-in LEDs. It is protection class IP54 and suitable for outdoor use. The electrical connection of the luminaire, which comes in various colours, is made directly to the 230V mains supply.