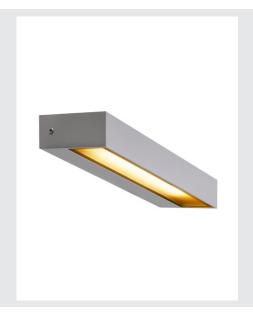

## **PEMA® WL**

LED Outdoor surface-mounted wall light, IP54, silver, 3000K

The PEMA LED wall light consists of painted aluminium and glass, which covers the built-in LEDs. It is protection class IP54 and suitable for outdoor use. The electrical connection of the luminaire, which comes in various colours, is made directly to the 230V mains supply.

## **TECHNICAL DATA**

| Item no.:               | 1002071                                 |
|-------------------------|-----------------------------------------|
| Primary nominal voltage | 230V ~50Hz mA/V                         |
| Width                   | 22.0 cm                                 |
| Height                  | 3.2 cm                                  |
| Depth                   | 7.5 cm                                  |
| Net weight              | 0.713 kg                                |
| Gross weight            | 0.771 kg                                |
| IP Code                 | IP 54                                   |
| Safety class            | I                                       |
| Impact resistance class | IK05                                    |
| Impact resistance       | 0,6999999999999999999999999999999999999 |
| Assembly                | Surface                                 |
| Assembly details        | Wall                                    |
| Wattage                 | 7.7 W                                   |
| Lumen                   | 450 lm                                  |
| Colour temperature      | 3000 Kelvin                             |
| Beam angle              | 110°                                    |
| Color                   | grey                                    |
| CRI                     | >80                                     |
| Binning                 | 6                                       |
| LXXBXX data             | 70/50                                   |
| Service life            | 30000 h                                 |
|                         |                                         |