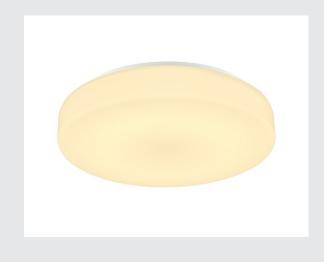

## LIPSY 40 Drum CW

## LED Outdoor surface-mounted wall and ceiling light, white, IP44 3000/4000K

Because of their timeless and discreet design, the wall and ceiling lights of the LIPSY DRUM series are a popular lighting solution for a wide range of applications. The steel and acrylic glass luminaires come in a variety of housing sizes. The wide beam characteristic creates homogeneous lighting in combination with the powerful LED module. The built-in driver makes direct connection to a 230V mains voltage supply possible. The light colour of the product can be switched between 3000K and 4000K.

## **TECHNICAL DATA**

| Item no.:                           | 1002076                |
|-------------------------------------|------------------------|
| Primary nominal voltage             | 220-240V ~50/60Hz mA/V |
| Secondary power / secondary voltage | 500 mA/V               |
| Height                              | 8.8 cm                 |
| Diameter                            | 35.0 cm                |
| Net weight                          | 0.776 kg               |
| Gross weight                        | 1.334 kg               |
| IP Code                             | IP 44                  |
| Safety class                        | 1                      |
| Assembly                            | Surface                |
| Assembly details                    | Ceiling,Wall           |
| Wattage                             | 18.0 W                 |
| Lumen                               | 2000 lm                |
| Beam angle                          | 120 °                  |
| Color                               | white                  |
| CRI                                 | >80                    |
| Binning                             | 3                      |
| LXXBXX data                         | 70/50                  |
| Service life                        | 30000 h                |
| Maximum ambient temperature         | 40 °C                  |
| BIG WHITE Page                      | 312                    |