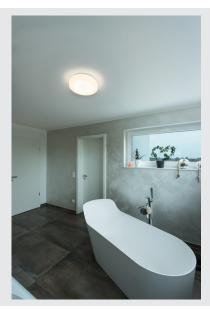

## LED Outdoor surface-mounted wall and ceiling light, white, IP44 3000/4000K

Because of their timeless and discreet design, the wall and ceiling lights of the LIPSY DRUM series are a popular lighting solution for a wide range of applications. The steel and acrylic glass luminaires come in a variety of housing sizes. The wide beam characteristic creates homogeneous lighting in combination with the powerful LED module. The built-in driver makes direct connection to a 230V mains voltage supply possible. The light colour of the product can be switched between 3000K and 4000K.