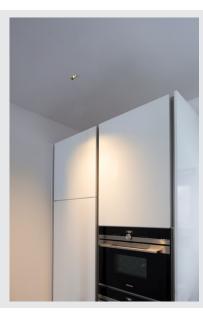

## LED indoor recessed ceiling light, black/white, 3000K, 280lm

The minimalistic MILANDO LED recessed ceiling light impresses with its compact installation dimensions, innovative LED technology and excellent lighting properties. The elongated recessed fitting is available in several sizes and light colours. A separate LED driver current driver is required for connection.