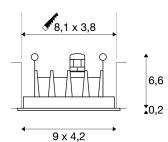

## **TECHNICAL DATA**

| Item no.:                           | 1002104    |  |
|-------------------------------------|------------|--|
| Number of different light outlets   | 1          |  |
| Secondary power / secondary voltage | 700 mA/V   |  |
| Length                              | 9.0 cm     |  |
| Width                               | 4.2 cm     |  |
| Height                              | 6.8 cm     |  |
| Installation length                 | 8.1 cm     |  |
| Installation width                  | 3.8 cm     |  |
| Installation depth                  | 10.0 cm    |  |
| Net weight                          | 0.19 kg    |  |
| Gross weight                        | 0.203 kg   |  |
| IP Code                             | IP 20      |  |
| Safety class                        |            |  |
| Assembly                            | Recessed   |  |
| Assembly details                    | Ceiling    |  |
| Wattage                             | 4.28 W     |  |
| Lumen                               | 280 lm     |  |
| Colour temperature                  | 000 Kelvin |  |
| Beam angle                          | 45 °       |  |
| Color                               | white      |  |
| CRI                                 | >80        |  |
| UGR ?                               | 19.0000    |  |
|                                     |            |  |