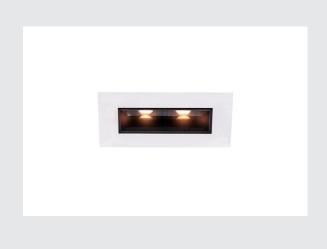

## LED indoor recessed ceiling light, black/white, 3000K, 280lm

The minimalistic MILANDO LED recessed ceiling light impresses with its compact installation dimensions, innovative LED technology and excellent lighting properties. The elongated recessed fitting is available in several sizes and light colours. A separate LED driver current driver is required for connection.

## **TECHNICAL DATA**

| Item no.:                           | 1002104    |  |
|-------------------------------------|------------|--|
| Number of different light outlets   | 1          |  |
| Secondary power / secondary voltage | 700 mA/V   |  |
| Length                              | 9.0 cm     |  |
| Width                               | 4.2 cm     |  |
| Height                              | 6.8 cm     |  |
| Installation length                 | 8.1 cm     |  |
| Installation width                  | 3.8 cm     |  |
| Installation depth                  | 10.0 cm    |  |
| Net weight                          | 0.19 kg    |  |
| Gross weight                        | 0.203 kg   |  |
| IP Code                             | IP 20      |  |
| Safety class                        |            |  |
| Assembly                            | Recessed   |  |
| Assembly details                    | Ceiling    |  |
| Wattage                             | 4.28 W     |  |
| Lumen                               | 280 lm     |  |
| Colour temperature                  | 000 Kelvin |  |
| Beam angle                          | 45 °       |  |
| Color                               | white      |  |
| CRI                                 | >80        |  |
| UGR ?                               | 19.0000    |  |
|                                     |            |  |