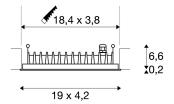

## **TECHNICAL DATA**

| Item no.:                           | 1002105     |
|-------------------------------------|-------------|
| Number of different light outlets   | 1           |
| Secondary power / secondary voltage | 700 mA/V    |
| Length                              | 19.5 cm     |
| Width                               | 4.2 cm      |
| Height                              | 6.8 cm      |
| Installation length                 | 18.4 cm     |
| Installation width                  | 3.8 cm      |
| Installation depth                  | 10.0 cm     |
| Net weight                          | 0.395 kg    |
| Gross weight                        | 0.471 kg    |
| IP Code                             | IP 20       |
| Safety class                        | III         |
| Assembly                            | Recessed    |
| Assembly details                    | Ceiling     |
| Wattage                             | 10.675 W    |
| Lumen                               | 640 lm      |
| Colour temperature                  | 3000 Kelvin |
| Beam angle                          | 45 °        |
| Color                               | white       |
| CRI                                 | >80         |
| UGR ?                               | 19.0000     |