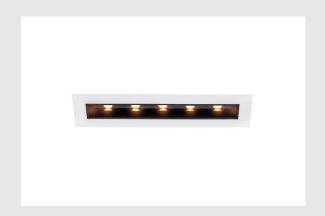

## MILANDO DL

LED indoor recessed ceiling light, black/white, 3000K, 640lm

The minimalistic MILANDO LED recessed ceiling light impresses with its compact installation dimensions, innovative LED technology and excellent lighting properties. The elongated recessed fitting is available in several sizes and light colours. A separate LED driver current driver is required for connection.