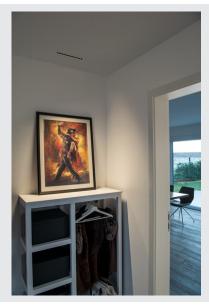

## MILANDO DL

LED indoor recessed ceiling light, black/white, 3000K, 1240lm

The minimalistic MILANDO LED recessed ceiling light impresses with its compact installation dimensions, innovative LED technology and excellent lighting properties. The elongated recessed fitting is available in several sizes and light colours. A separate LED driver current driver is required for connection.