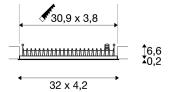

## **TECHNICAL DATA**

| Item no.:                           | 1002106     |
|-------------------------------------|-------------|
| Number of different light outlets   | 1           |
| Secondary power / secondary voltage | 700 mA/V    |
| Length                              | 32.0 cm     |
| Width                               | 4.2 cm      |
| Height                              | 6.8 cm      |
| Installation length                 | 30.9 cm     |
| Installation width                  | 3.8 cm      |
| Installation depth                  | 10.0 cm     |
| Net weight                          | 0.612 kg    |
| Gross weight                        | 0.722 kg    |
| IP Code                             | IP 20       |
| Safety class                        | III         |
| Assembly                            | Recessed    |
| Assembly details                    | Ceiling     |
| Wattage                             | 21.35 W     |
| Lumen                               | 1240 lm     |
| Colour temperature                  | 3000 Kelvin |
| Beam angle                          | 45 °        |
| Color                               | white       |
| CRI                                 | >80         |
| UGR ?                               | 19.0000     |