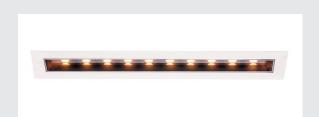

## MILANDO DL

LED indoor recessed ceiling light, black/white, 3000K, 1240lm

The minimalistic MILANDO LED recessed ceiling light impresses with its compact installation dimensions, innovative LED technology and excellent lighting properties. The elongated recessed fitting is available in several sizes and light colours. A separate LED driver current driver is required for connection.

## **TECHNICAL DATA**

| Item no.:                           | 1002106     |
|-------------------------------------|-------------|
| Number of different light outlets   | 1           |
| Secondary power / secondary voltage | 700 mA/V    |
| Length                              | 32.0 cm     |
| Width                               | 4.2 cm      |
| Height                              | 6.8 cm      |
| Installation length                 | 30.9 cm     |
| Installation width                  | 3.8 cm      |
| Installation depth                  | 10.0 cm     |
| Net weight                          | 0.612 kg    |
| Gross weight                        | 0.722 kg    |
| IP Code                             | IP 20       |
| Safety class                        | III         |
| Assembly                            | Recessed    |
| Assembly details                    | Ceiling     |
| Wattage                             | 21.35 W     |
| Lumen                               | 1240 lm     |
| Colour temperature                  | 3000 Kelvin |
| Beam angle                          | 45 °        |
| Color                               | white       |
| CRI                                 | >80         |
| UGR ?                               | 19.0000     |