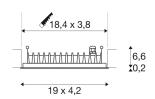

## **TECHNICAL DATA**

| Item no.:                           | 1002108     |
|-------------------------------------|-------------|
| Number of different light outlets   | 1           |
| Secondary power / secondary voltage | 700 mA/V    |
| Length                              | 19.5 cm     |
| Width                               | 4.2 cm      |
| Height                              | 6.8 cm      |
| Installation length                 | 18.4 cm     |
| Installation width                  | 3.8 cm      |
| Installation depth                  | 10.0 cm     |
| Net weight                          | 0.398 kg    |
| Gross weight                        | 0.474 kg    |
| IP Code                             | IP 20       |
| Safety class                        | Ш           |
| Assembly                            | Recessed    |
| Assembly details                    | Ceiling     |
| Wattage                             | 10.68 W     |
| Lumen                               | 640 lm      |
| Colour temperature                  | 3000 Kelvin |
| Beam angle                          | 45 °        |
| Color                               | black       |
| CRI                                 | >80         |
| UGR ?                               | 19.0000     |