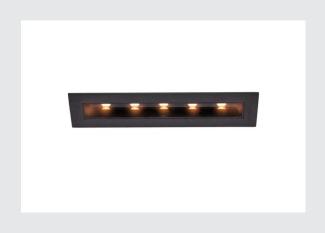

## MILANDO DL

LED indoor recessed ceiling light, black, 3000K, 640lm

The minimalistic MILANDO LED recessed ceiling light impresses with its compact installation dimensions, innovative LED technology and excellent lighting properties. The elongated recessed fitting is available in several sizes and light colours. A separate LED driver current driver is required for connection.