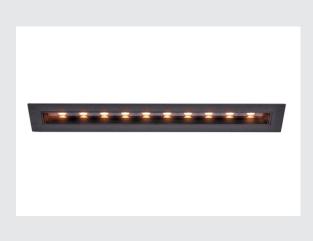

## LED indoor recessed ceiling light, black, 3000K, 1240lm

The minimalistic MILANDO LED recessed ceiling light impresses with its compact installation dimensions, innovative LED technology and excellent lighting properties. The elongated recessed fitting is available in several sizes and light colours. A separate LED driver current driver is required for connection.