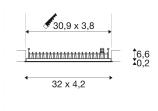

## **TECHNICAL DATA**

| Item no.:                           | 1002109     |
|-------------------------------------|-------------|
| Number of different light outlets   | 1           |
| Secondary power / secondary voltage | 700 mA/V    |
| Length                              | 32.0 cm     |
| Width                               | 4.2 cm      |
| Height                              | 6.8 cm      |
| Installation length                 | 30.9 cm     |
| Installation width                  | 3.8 cm      |
| Installation depth                  | 10.0 cm     |
| Net weight                          | 0.61 kg     |
| Gross weight                        | 0.721 kg    |
| IP Code                             | IP 20       |
| Safety class                        |             |
| Assembly                            | Recessed    |
| Assembly details                    | Ceiling     |
| Wattage                             | 21.35 W     |
| Lumen                               | 1240 lm     |
| Colour temperature                  | 3000 Kelvin |
| Beam angle                          | 45 °        |
| Color                               | black       |
| CRI                                 | >80         |
| UGR ?                               | 19.0000     |
|                                     |             |